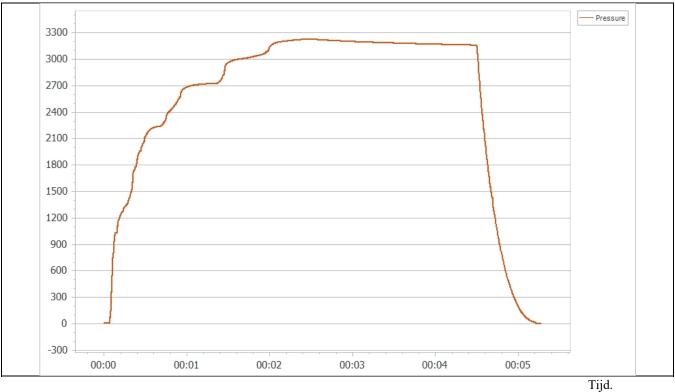

## **Test Certificate** accessories high pressure cleaning

| Customer                                            | SJP B.V. |            | Manufacturer        | SJP B.V.                  |
|-----------------------------------------------------|----------|------------|---------------------|---------------------------|
| City                                                | Strijen  |            | Туре                | Adapter 9/16LH F M14 LH M |
|                                                     |          |            | Year of manufacture | 2020                      |
| Part number                                         | 304978   |            | Length              | 60mm                      |
|                                                     |          |            | Inside diameter     | 4 mm                      |
|                                                     |          |            | Connection          | Adapter 9/16LH F M14 LH M |
|                                                     |          |            |                     |                           |
|                                                     |          |            | Status              | Pressure Test             |
| Temperature                                         | 0-70°C   |            |                     |                           |
| remperature                                         | 0,00     |            |                     |                           |
| Working pressure                                    | 3000     | BAR        |                     |                           |
|                                                     |          | BAR<br>BAR | V<br>V              | √<br>√                    |
| Working pressure                                    | 3000     |            |                     | √<br>√                    |
| Working pressure<br>Test pressure                   | 3000     |            |                     | √<br>√<br>                |
| Working pressure<br>Test pressure<br>Burst pressure | 3000     |            |                     | √<br>√<br>                |